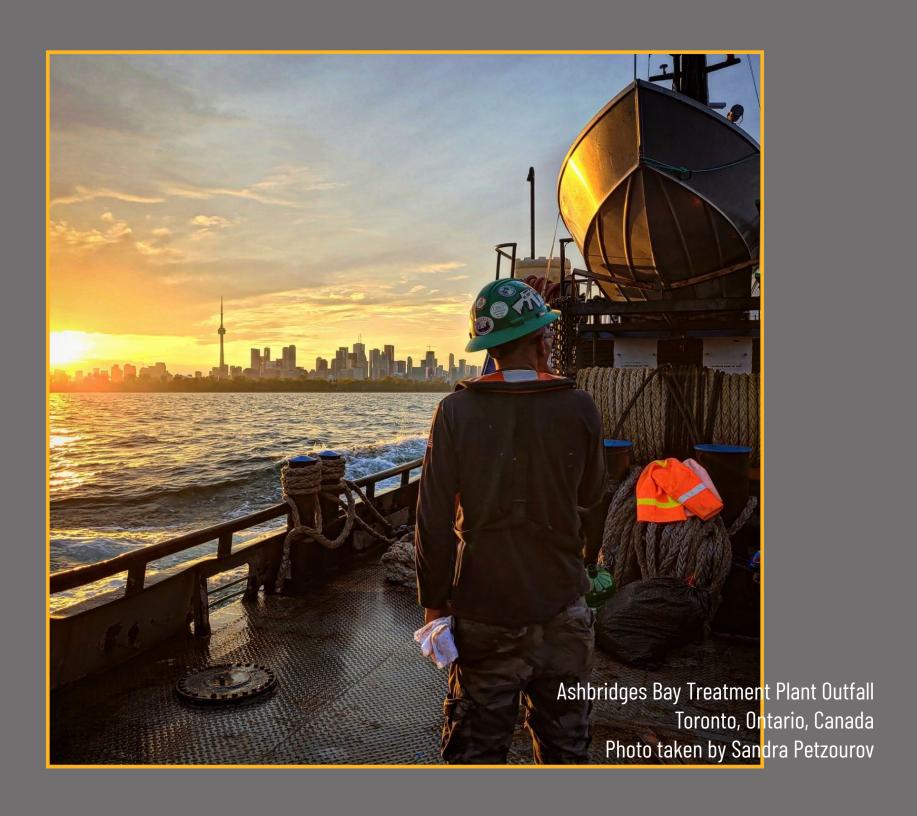

## PHOTO OF THE WEEK WINNERS

2022 - 4<sup>TH</sup> QUARTER

IH Nolan County Sweetwater, Texas Photo taken by Lovejeet Singh

Brightline Zone 4 Phase II West Palm Beach, Florida Photo taken by Cole Kruggel

Romeo's Arm Lining Segment 5 Sterling Height, Michigan Photo taken by Del Adams