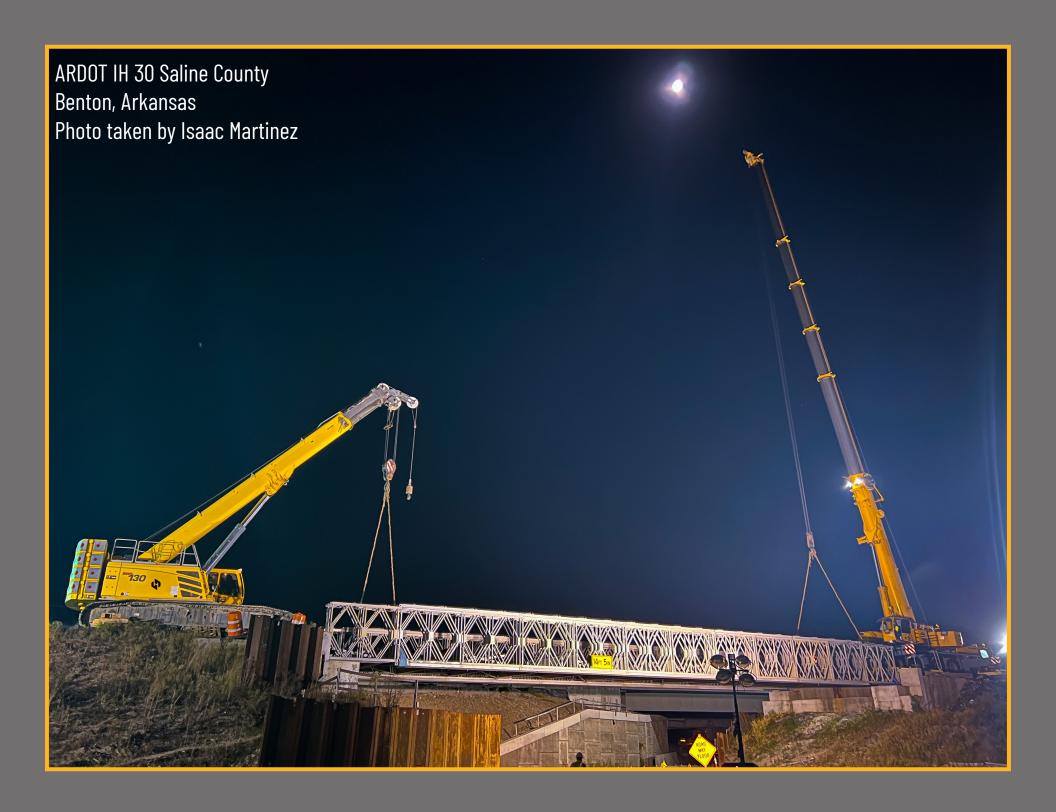

## PHOTO OF THE WEEK WINNERS

2022 - 4<sup>TH</sup> QUARTER

IH Nolan County Sweetwater, Texas Photo taken by Lovejeet Singh

Brightline Zone 4 Phase II West Palm Beach, Florida Photo taken by Cole Kruggel

Romeo's Arm Lining Segment 5 Sterling Height, Michigan Photo taken by Del Adams