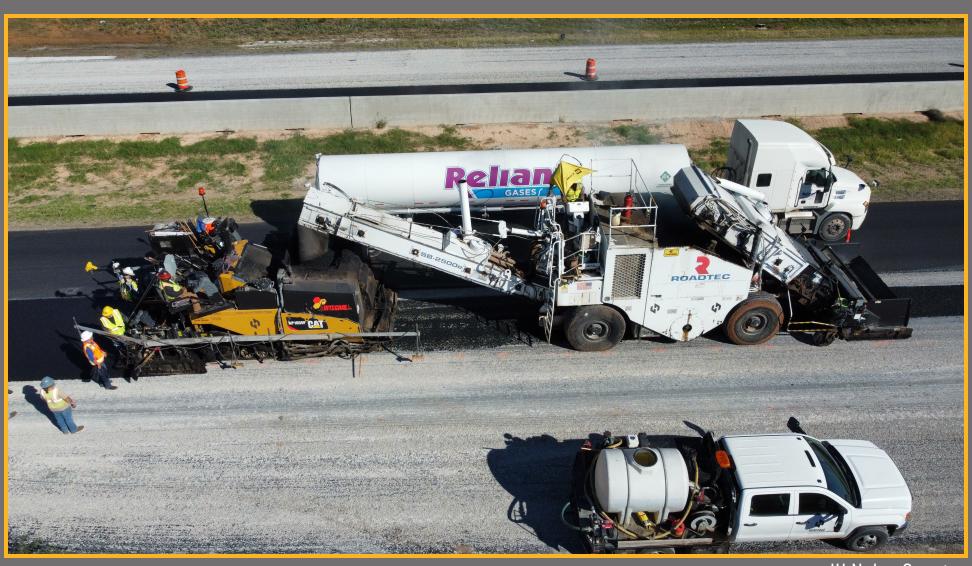

## PHOTO OF THE WEEK WINNERS

2022 - 4<sup>TH</sup> QUARTER

IH Nolan County Sweetwater, Texas Photo taken by Lovejeet Singh

Brightline Zone 4 Phase II West Palm Beach, Florida Photo taken by Cole Kruggel

Romeo's Arm Lining Segment 5 Sterling Height, Michigan Photo taken by Del Adams