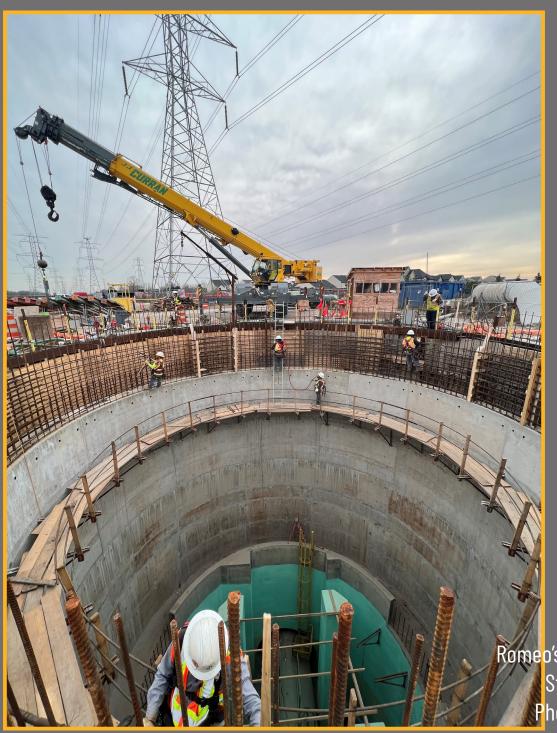

## PHOTO OF THE WEEK WINNERS

2022 - 4<sup>TH</sup> QUARTER

IH Nolan County Sweetwater, Texas Photo taken by Lovejeet Singh

Brightline Zone 4 Phase II West Palm Beach, Florida Photo taken by Cole Kruggel

Romeo's Arm Lining Segment 5 Sterling Height, Michigan Photo taken by Del Adams