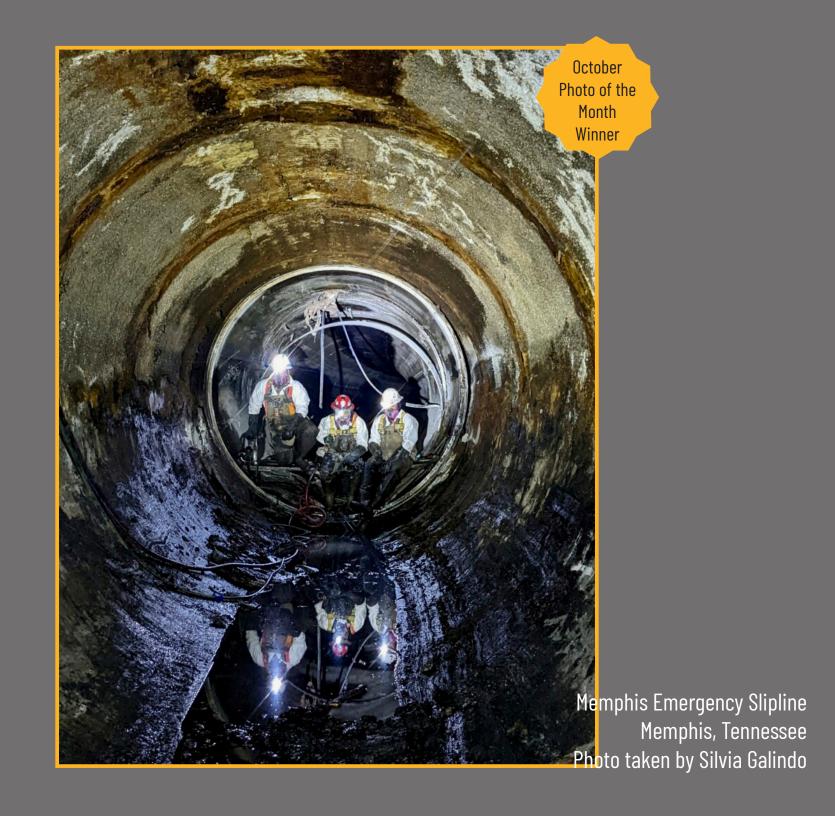

## PHOTO OF THE WEEK WINNERS

2022 - 4<sup>TH</sup> QUARTER

IH Nolan County Sweetwater, Texas Photo taken by Lovejeet Singh

Brightline Zone 4 Phase II West Palm Beach, Florida Photo taken by Cole Kruggel

Romeo's Arm Lining Segment 5 Sterling Height, Michigan Photo taken by Del Adams