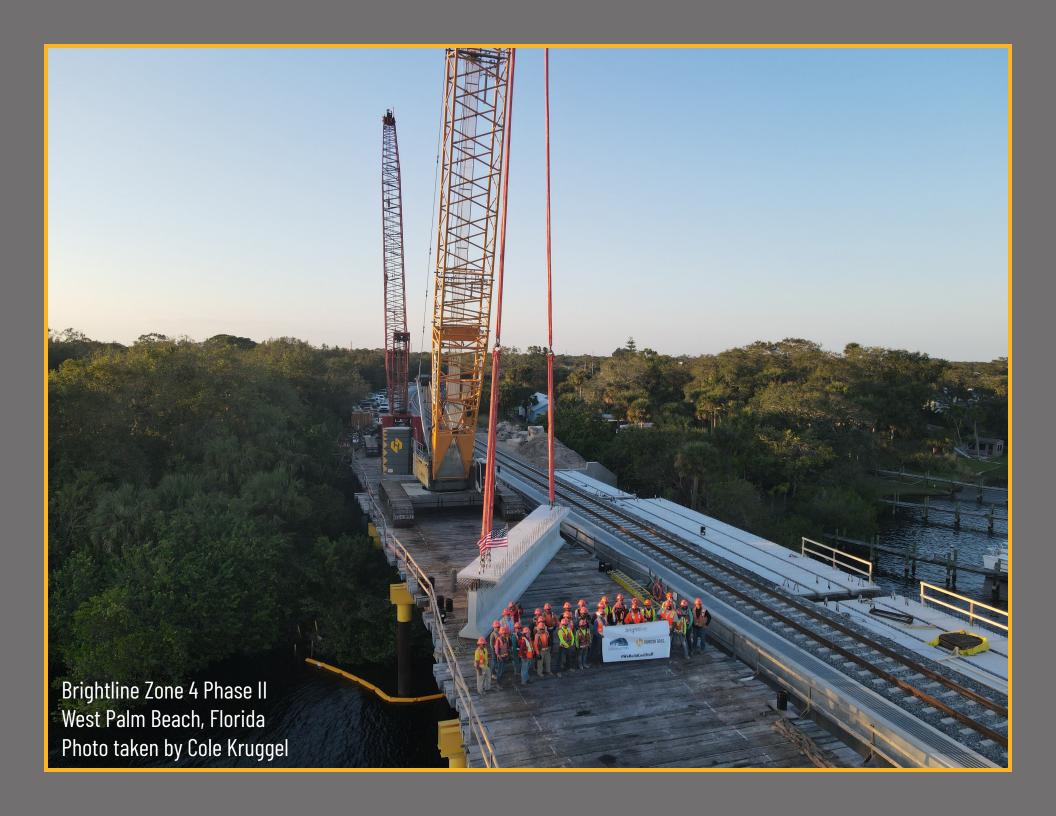

## PHOTO OF THE WEEK WINNERS

2022 - 4<sup>TH</sup> QUARTER

IH Nolan County Sweetwater, Texas Photo taken by Lovejeet Singh

Brightline Zone 4 Phase II West Palm Beach, Florida Photo taken by Cole Kruggel

Romeo's Arm Lining Segment 5 Sterling Height, Michigan Photo taken by Del Adams