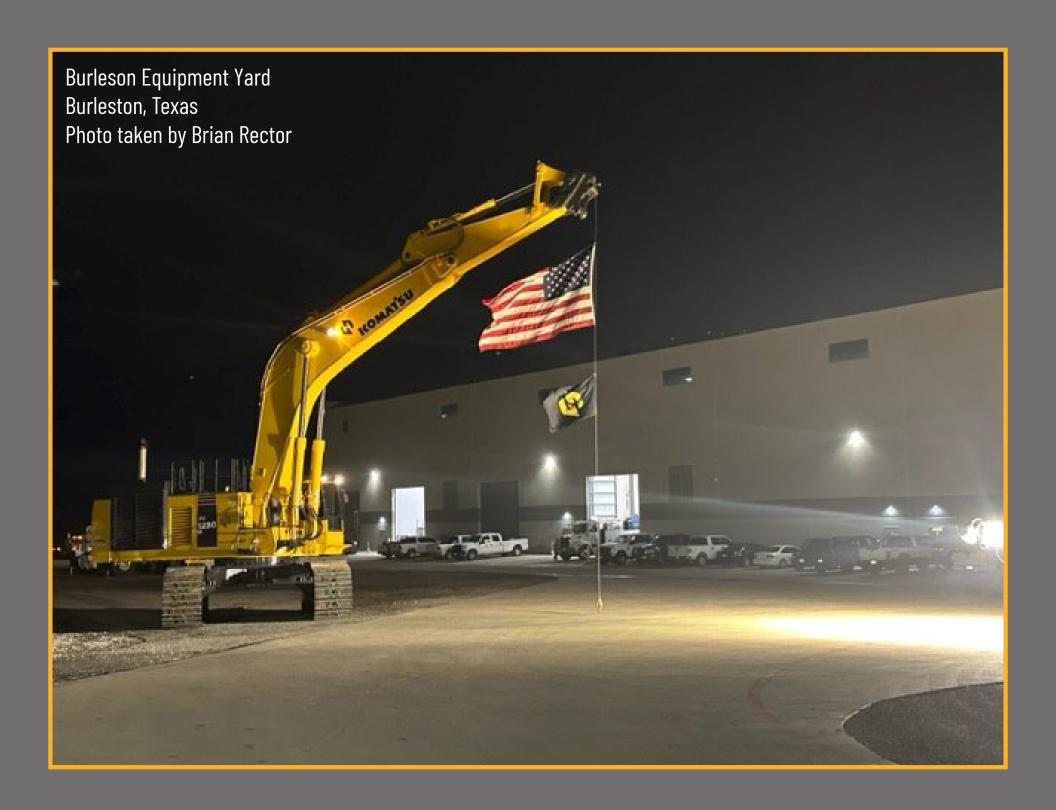

## PHOTO OF THE WEEK WINNERS

2022 - 4<sup>TH</sup> QUARTER

IH Nolan County Sweetwater, Texas Photo taken by Lovejeet Singh

Brightline Zone 4 Phase II West Palm Beach, Florida Photo taken by Cole Kruggel

Romeo's Arm Lining Segment 5 Sterling Height, Michigan Photo taken by Del Adams