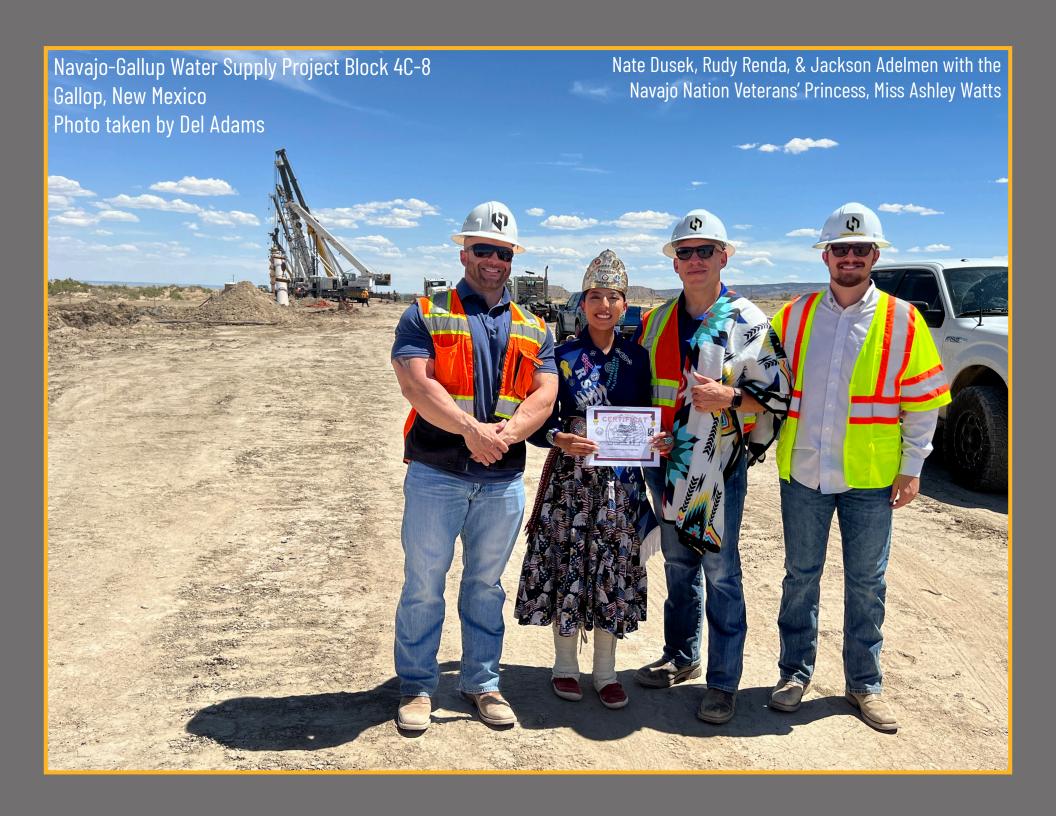

## PHOTO OF THE WEEK WINNERS

2022 - 4<sup>TH</sup> QUARTER

IH Nolan County Sweetwater, Texas Photo taken by Lovejeet Singh

Brightline Zone 4 Phase II West Palm Beach, Florida Photo taken by Cole Kruggel

Romeo's Arm Lining Segment 5 Sterling Height, Michigan Photo taken by Del Adams