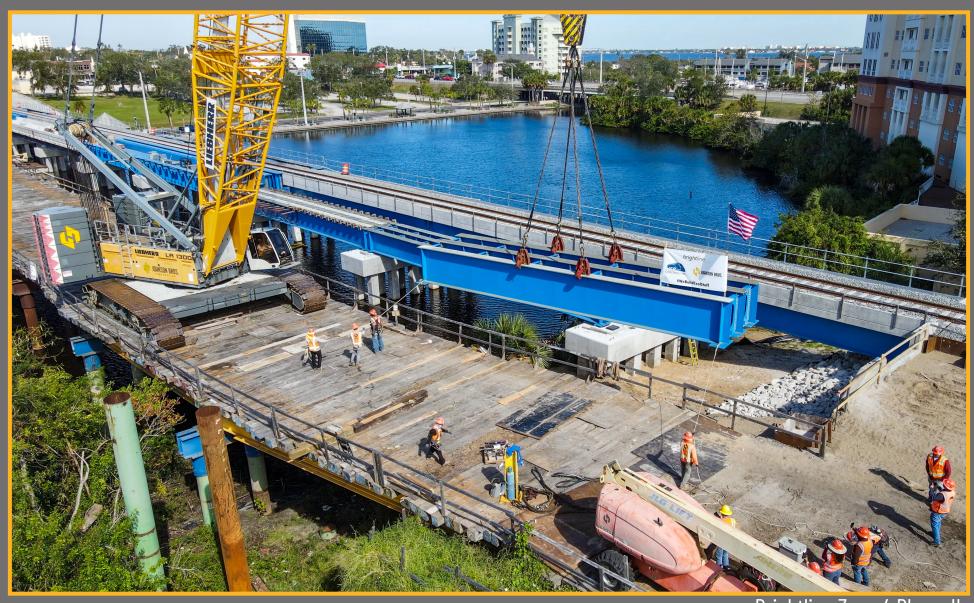

## PHOTO OF THE WEEK WINNERS

2022 - 4<sup>TH</sup> QUARTER

IH Nolan County Sweetwater, Texas Photo taken by Lovejeet Singh

Brightline Zone 4 Phase II West Palm Beach, Florida Photo taken by Cole Kruggel

Romeo's Arm Lining Segment 5 Sterling Height, Michigan Photo taken by Del Adams