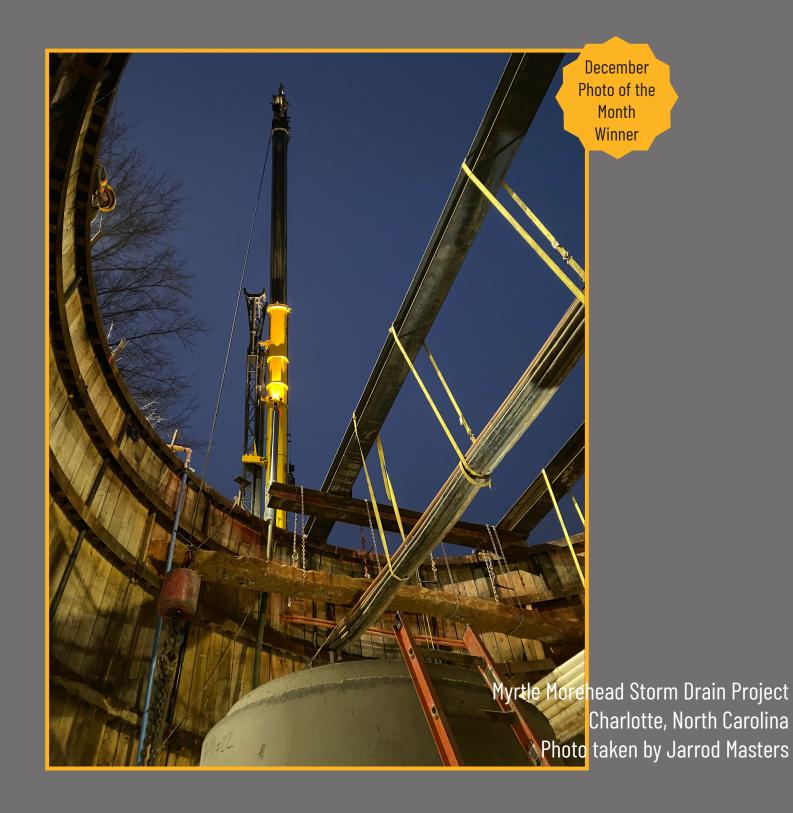

## PHOTO OF THE WEEK WINNERS

2022 - 4<sup>TH</sup> QUARTER

IH Nolan County Sweetwater, Texas Photo taken by Lovejeet Singh

Brightline Zone 4 Phase II West Palm Beach, Florida Photo taken by Cole Kruggel

Romeo's Arm Lining Segment 5 Sterling Height, Michigan Photo taken by Del Adams